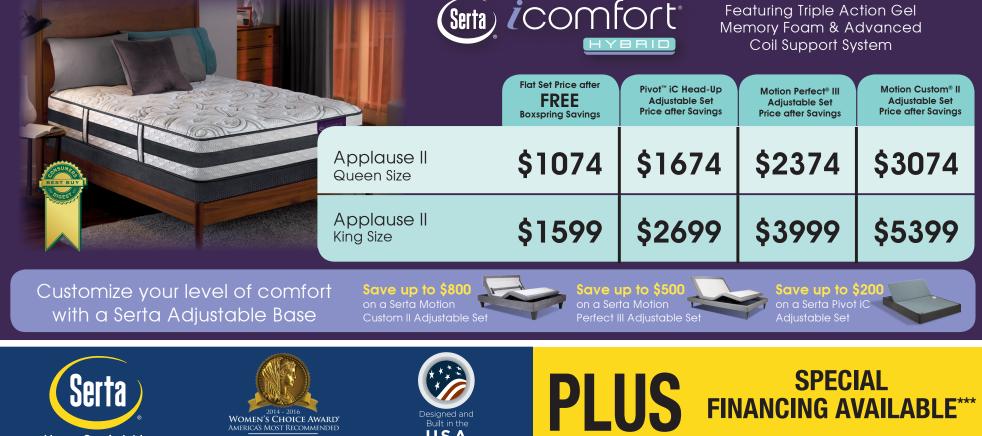

|          |                         | Comfort<br>that<br>cradles.<br>Comfort<br>supports.<br>Comfort<br>that<br>supports.<br>Comfort<br>that<br>cools.<br>Comfort |                                                            |                                                              |                                                            |
|----------|-------------------------|-----------------------------------------------------------------------------------------------------------------------------|------------------------------------------------------------|--------------------------------------------------------------|------------------------------------------------------------|
| Prince a |                         | Flat Set Price after<br>FREE<br>Boxspring Savings                                                                           | Pivot™ iC Head-Up<br>Adjustable Set<br>Price after Savings | Motion Perfect® III<br>Adjustable Set<br>Price after Savings | Motion Custom® II<br>Adjustable Set<br>Price after Savings |
| EEST BUY | Foresight<br>Queen Size | \$1074                                                                                                                      | \$1674                                                     | \$2374                                                       | \$3074                                                     |
|          | Foresight<br>King Size  | \$1599                                                                                                                      | \$2699                                                     | \$3999                                                       | \$5399                                                     |

Always Comfortable.

MATTRESS • PILLOW • BOX SPRIN

\*Purchase a Serta® iComfort® Foresight™ mattress between November 29, 2016 and March 6, 2017 and receive \$200 off the mattress. This savings is only available on the iComfort Foresight model. Purchase any Serta iComfort® or iComfort® Hybrid mattress set between February 8, 2017 and March 6, 2017 and receive \$200 off the mattress. This savings is only available on the iComfort Foresight model. Purchase any Serta iComfort® or iComfort® Hybrid mattress set between February 8, 2017 and March 6, 2017 and receive either a free standard box spring (same size as the mattress purchased) or up to \$800 off a qualified Serta adjustable foundation. Savings offers on the adjustable foundations will vary by model and size and are available only with the Pivot™ iC, Motion Perfect® II adjustable foundation models. Maximum \$1000 savings applies only to King size Foresight mattress and Motion Custom® II adjustable foundation on qualified purchases made at participating retailers while supplies last. Product availability, pricing and offer dates may vary by retail location. Void where prohibited by law. © 2017 Serta, Inc.